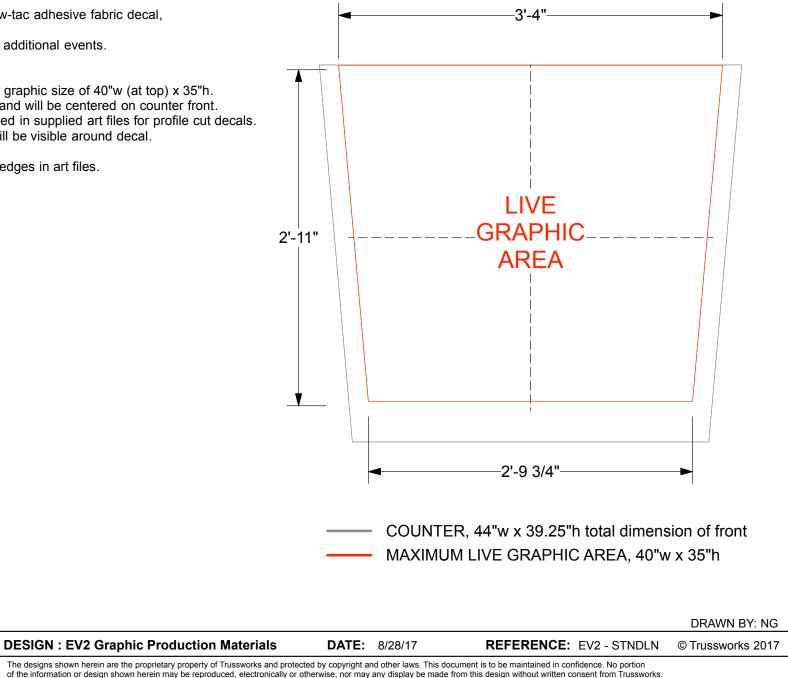

# **EV2 STANDALONE COUNTER - STANDARD FRONT GRAPHIC SPECIFICATIONS**

Graphic will be created as a low-tac adhesive fabric decal, for one time use application. Graphics must be reprinted for additional events.

Template shows maximum live graphic size of 40"w (at top) x 35"h. Profile cut art may be smaller, and will be centered on counter front. Vector cut lines must be provided in supplied art files for profile cut decals. White laminate counter front will be visible around decal.

Please provide .5" bleed at all edges in art files.