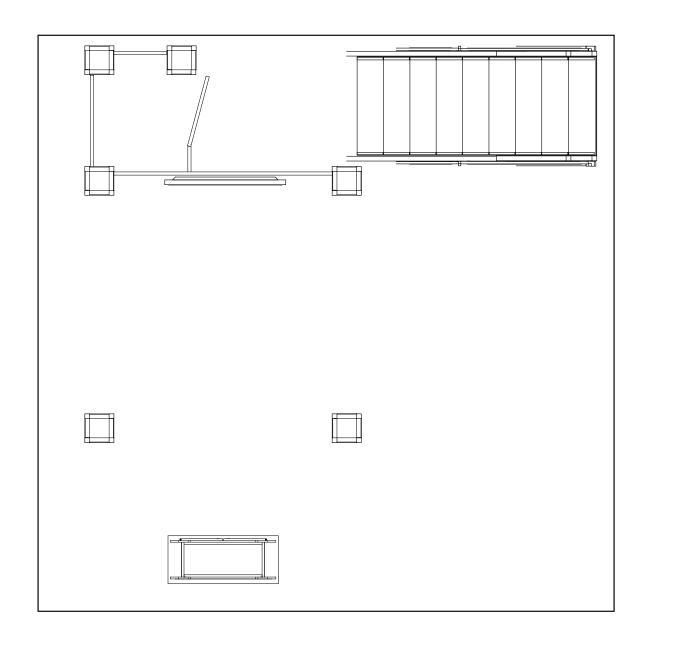

## 9'3" x 9'3" deck with locking room • Total height 17'4"

9 x 9 double deck rental kit to include:

- (1)  $9'3'' \times 9'3''$  second level with landing and straight staircase
- (1) 92" wide backwall with storage closet under landing
- (1) "EV2" locking standalone counter, 46"w x 20"d black laminate top
- (1) locking  $9' \times 9'$  conference room upstairs
- (1) gray sintra ceiling with 8 track lights
- (1) 1/4" thick frosted plex rail infills