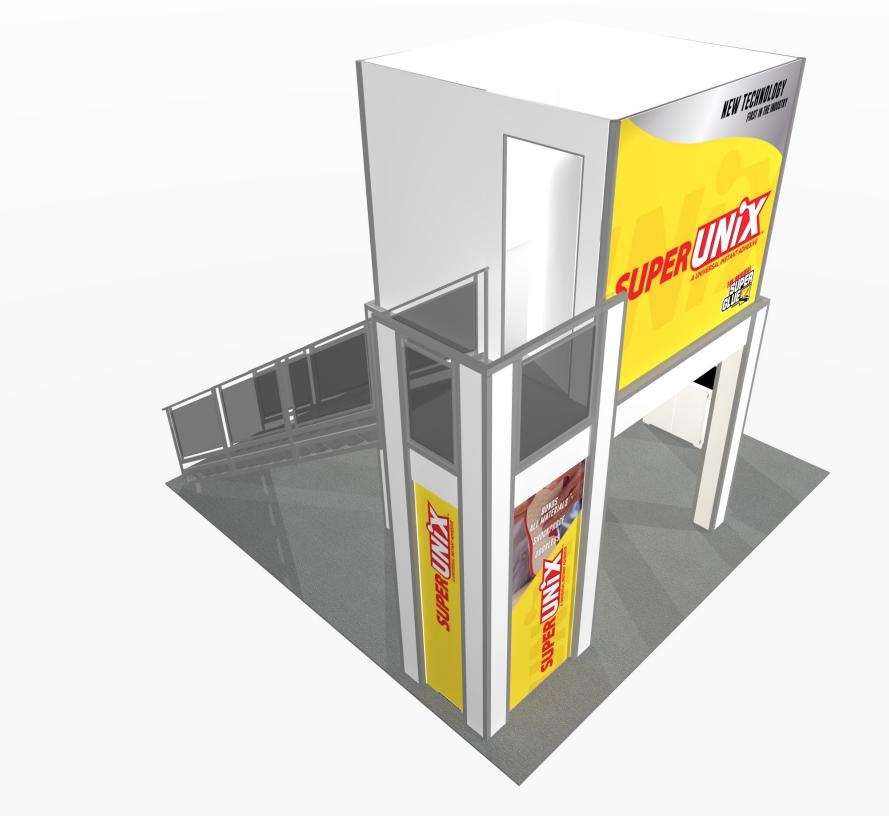

## 9'3" x 9'3" deck with locking room • Total height 17'4"

9 x 9 double deck rental kit to include:

- (1)  $9'3'' \times 9'3''$  second level with landing and straight staircase
- (1) 92" wide backwall with storage closet under landing
- (1) "EV2" locking standalone counter, 46"w x 20"d black laminate top
- (1) locking  $9' \times 9'$  conference room upstairs
- (1) gray sintra ceiling with 8 track lights
- (1) 1/4" thick frosted plex rail infills

## **GRAPHIC SPECS**

- A. (3) 103.5" w x 92" h Sintra Graphic
- A1. (1) 57.5" w x 92" h Sintra Graphic
- B. (1) 91.75"w x 99" h Sintra Graphic (Back Wall)
- C. (1) 38.5" w x 99" h Sintra Graphic (End Wall)
- D. (1) 22.5" w x 99" h Sintra Graphic (back panel of closet)
- E. (1) 40"w x 35" h Counter Graphic

F. - (36 pieces total) 7-7/8" wide x various height column infill (4 sides per column plus upstairs inside) 3 example pieces notated

G. - (6 pieces total) various widths x 14" high beam covers) 3 example pieces notated