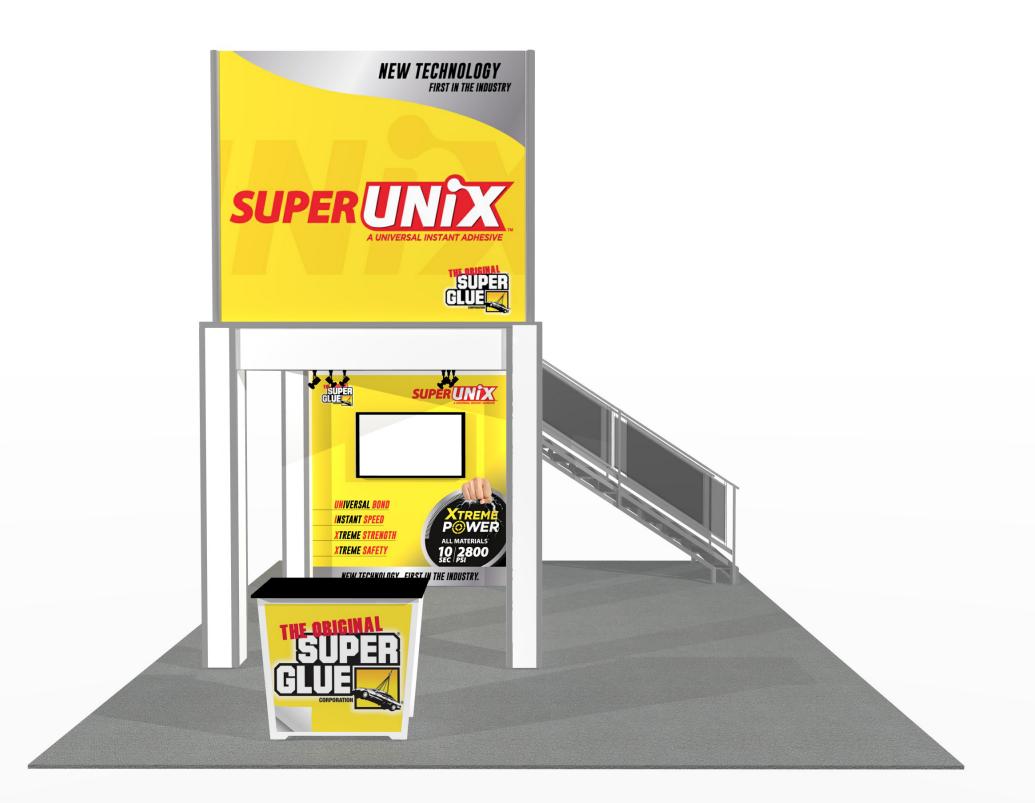

## 9'3" x 9'3" deck with locking room • Total height 17'4"

9 x 9 double deck rental kit to include:

- (1)  $9'3'' \times 9'3''$  second level with landing and straight staircase
- (1) 92" wide backwall with storage closet under landing
- (1) "EV2" locking standalone counter, 46"w x 20"d black laminate top
- (1) locking  $9' \times 9'$  conference room upstairs
- (1) gray sintra ceiling with 8 track lights
- (1) 1/4" thick frosted plex rail infills