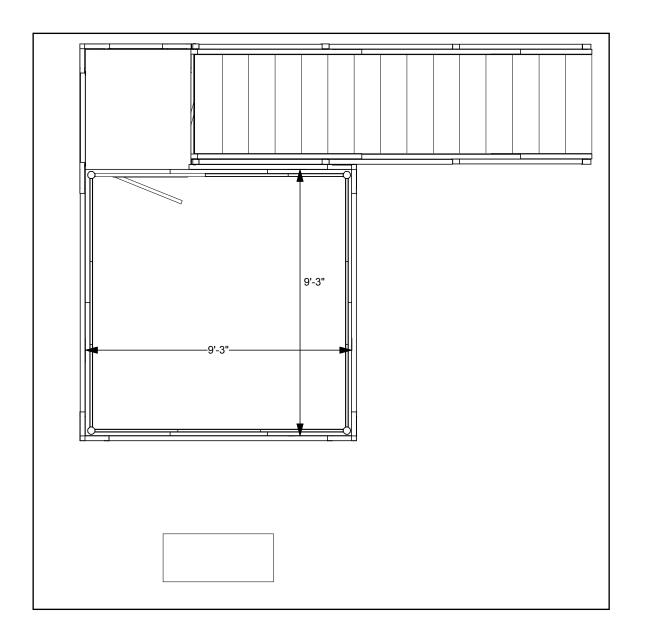

## 9'3" x 9'3" deck with locking room • Total height 17'4"

9 x 9 double deck rental kit to include:

- (1)  $9'3'' \times 9'3''$  second level with landing and straight staircase
- (1) 92" wide backwall with storage closet under landing
- (1) "EV2" locking standalone counter, 46"w x 20"d black laminate top
- (1) locking  $9' \times 9'$  conference room upstairs
- (1) gray sintra ceiling with 8 track lights
- (1) 1/4" thick frosted plex rail infills