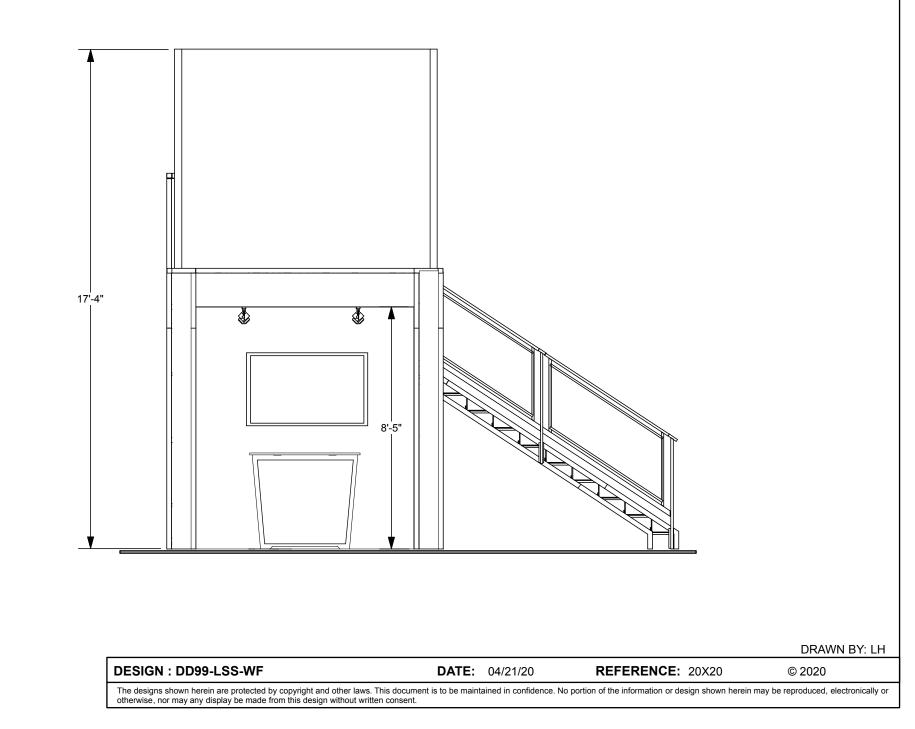

## 9'3" x 9'3" deck with locking room • Total height 17'4"

9 x 9 double deck rental kit to include:

- (1)  $9'3'' \times 9'3''$  second level with landing and straight staircase
- (1) 92" wide backwall with storage closet under landing
- (1) "EV2" locking standalone counter, 46"w x 20"d black laminate top
- (1) locking  $9' \times 9'$  conference room upstairs
- (1) gray sintra ceiling with 8 track lights
- (1) 1/4" thick frosted plex rail infills