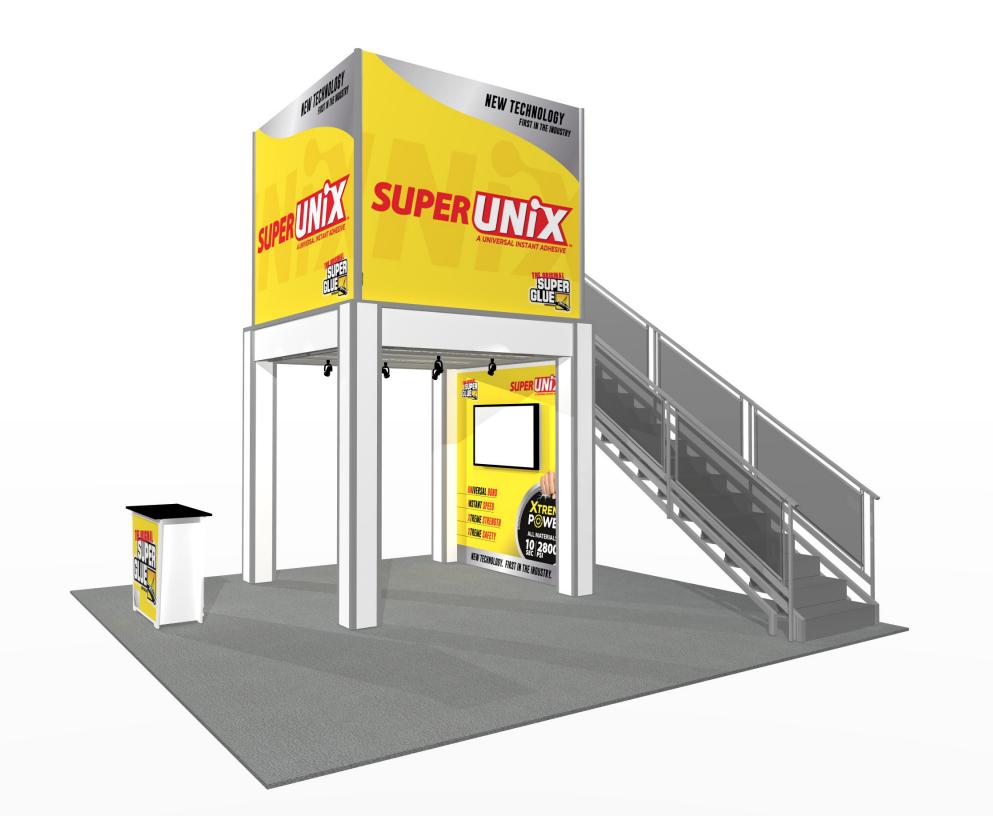

## 9'3" x 9'3" deck with locking room • Total height 17'4"

9 x 9 double deck rental kit to include:

- (1)  $9'3'' \times 9'3''$  second level with landing and straight staircase
- (1) 92" wide backwall with storage closet under landing
- (1) "EV2" locking standalone counter, 46"w x 20"d black laminate top
- (1) locking  $9' \times 9'$  conference room upstairs
- (1) gray sintra ceiling with 8 track lights
- (1) 1/4" thick frosted plex rail infills