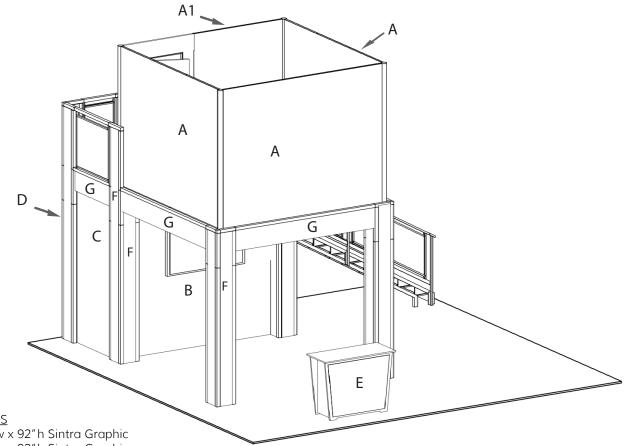

## 9'3" x 9'3" deck with locking room • Total height 17'4"

9 x 9 double deck rental kit to include:

- (1)  $9'3'' \times 9'3''$  second level with landing and straight staircase
- (1) 92" wide backwall with storage closet under landing
- (1) "EV2" locking standalone counter, 46"w x 20"d black laminate top
- (1) locking  $9' \times 9'$  conference room upstairs
- (1) gray sintra ceiling with 8 track lights
- (1) 1/4" thick frosted plex rail infills

## **GRAPHIC SPECS**

- A. (3) 103.5" w x 92" h Sintra Graphic
- A1. (1) 57.5" w x 92" h Sintra Graphic
- B. (1) 91.75"w x 99" h Sintra Graphic (Back Wall)
- C. (1) 38.5" w x 99" h Sintra Graphic (End Wall)
- D. (1) 22.5" w x 99" h Sintra Graphic (back panel of closet)
- E. (1) 40"w x 35" h Counter Graphic

F. - (36 pieces total) 7-7/8" wide x various height column infill (4 sides per column plus upstairs inside) 3 example pieces notated

G. - (6 pieces total) various widths x 14" high beam covers) 3 example pieces notated