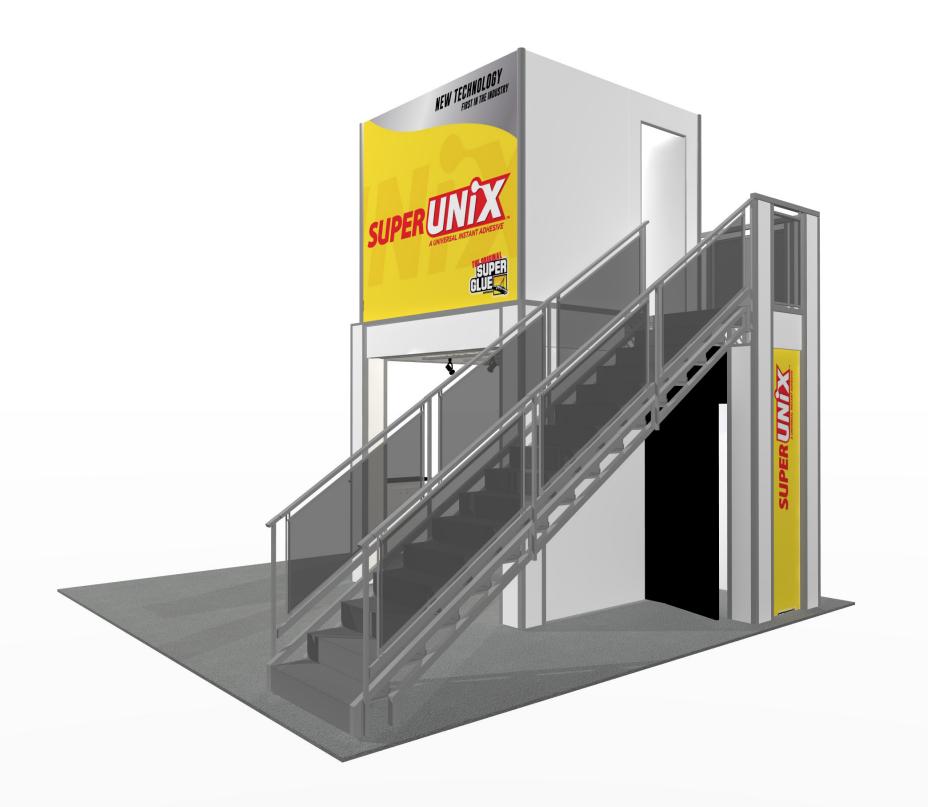

## 9'3" x 9'3" deck with locking room • Total height 17'4"

9 x 9 double deck rental kit to include:

- (1)  $9'3'' \times 9'3''$  second level with landing and straight staircase
- (1) 92" wide backwall with storage closet under landing
- (1) "EV2" locking standalone counter, 46"w x 20"d black laminate top
- (1) locking  $9' \times 9'$  conference room upstairs
- (1) gray sintra ceiling with 8 track lights
- (1) 1/4" thick frosted plex rail infills